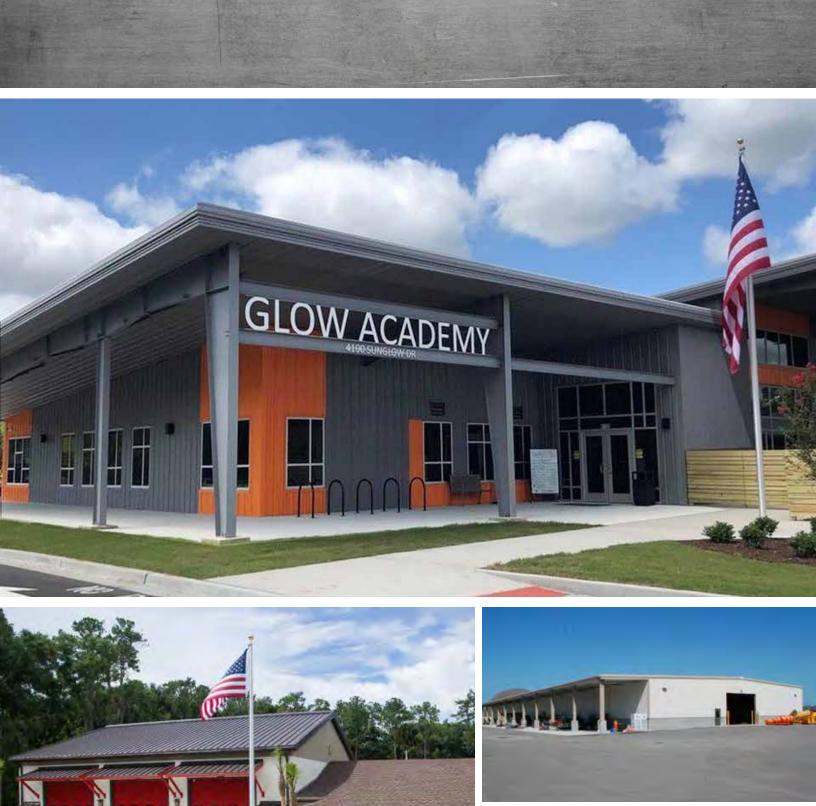

# COMMUNITY + GOVERNMENT

With over 30 years of experience, Nucor Building Systems understands the special needs and requirements of community and government facilities — spaces that share a common purpose of serving public needs. From public works and utility buildings, maintenance garages and fire stations, to community centers, museums, and local recreation spaces, we offer a full flexible product line that is custom designed to meet each client's unique needs. Nucor buildings are the perfect cost effective solution for multi-use spaces, incorporating areas for administration, training, housing and recreation, maintenance, and storage all under one roof. In addition, our building systems utilize green building materials which helps lower total operational costs and have the potential to earn LEED points.