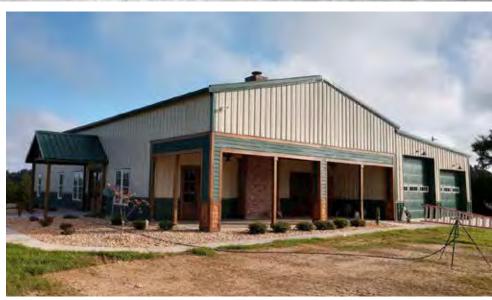

# COMMUNITY + GOVERNMENT

With over 30 years of experience, Nucor Building Systems understands the special needs and requirements of community and government facilities — spaces that share a common purpose of serving public needs. From public works and utility buildings, maintenance garages and fire stations, to community centers, museums, and local recreation spaces, we offer a full flexible product line that is custom designed to meet each client's unique needs. Nucor buildings are the perfect cost effective solution for multi-use spaces, incorporating areas for administration, training, housing and recreation, maintenance, and storage all under one roof. In addition, our building systems utilize green building materials which helps lower total operational costs and have the potential to earn LEED points.