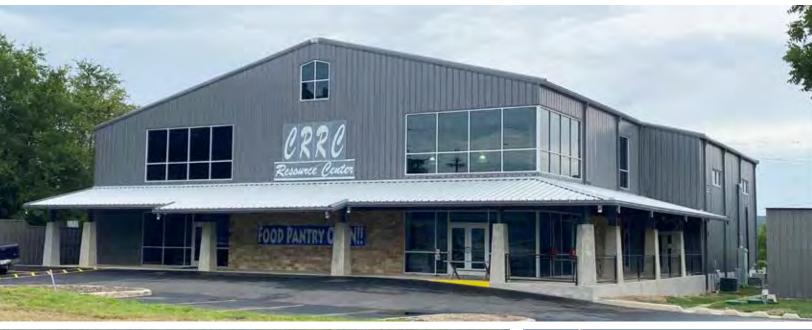

# COMMUNITY + GOVERNMENT

With over 30 years of experience, Nucor Building Systems understands the special needs and requirements of community and government facilities — spaces that share a common purpose of serving public needs. From public works and utility buildings, maintenance garages and fire stations, to community centers, museums, and local recreation spaces, we offer a full flexible product line that is custom designed to meet each client's unique needs. Nucor buildings are the perfect cost effective solution for multi-use spaces, incorporating areas for administration, training, housing and recreation, maintenance, and storage all under one roof. In addition, our building systems utilize green building materials which helps lower total operational costs and have the potential to earn LEED points.