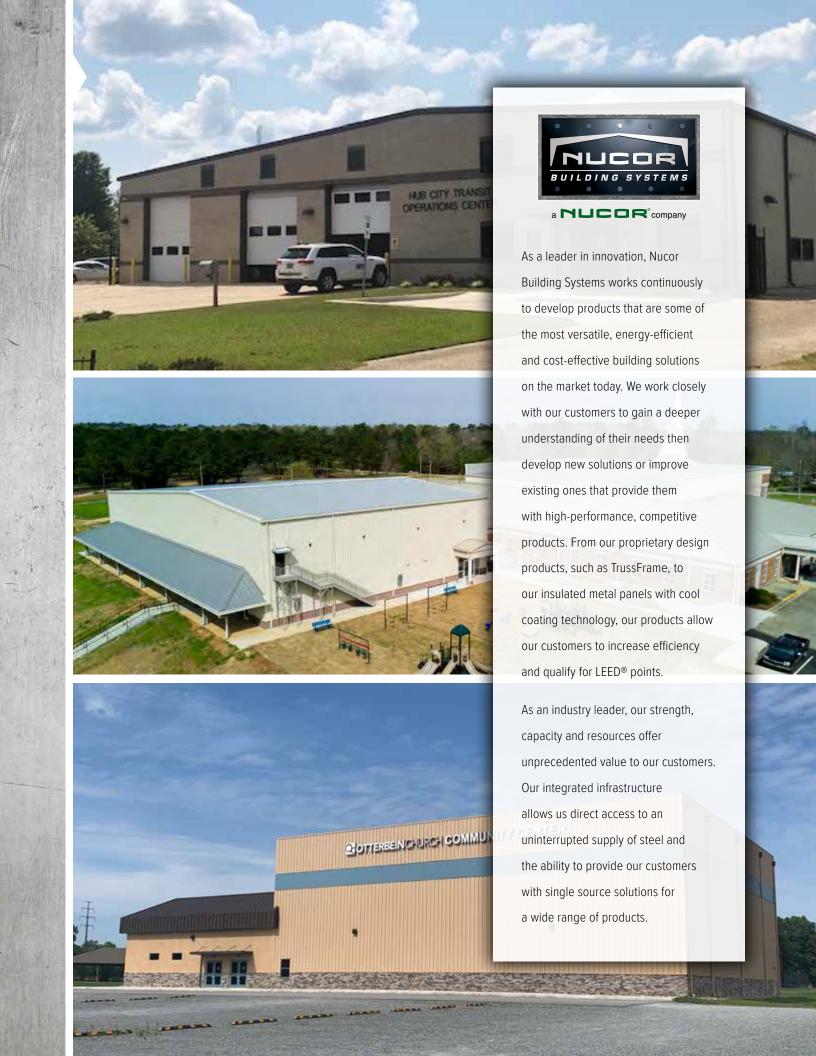

# COMMUNITY + GOVERNMENT

With over 30 years of experience, Nucor Building Systems understands the special needs and requirements of community and government facilities — spaces that share a common purpose of serving public needs. From public works and utility buildings, maintenance garages and fire stations, to community centers, museums, and local recreation spaces, we offer a full flexible product line that is custom designed to meet each client's unique needs. Nucor buildings are the perfect cost effective solution for multi-use spaces, incorporating areas for administration, training, housing and recreation, maintenance, and storage all under one roof. In addition, our building systems utilize green building materials which helps lower total operational costs and have the potential to earn LEED points.

## **Powerful Relationships. Powerful Results.**

Nucor Building Systems is a division of Nucor Corporation, North America's most diversified steel and steel products company. Their integrated infrastructure allows us direct access to an uninterrupted supply of steel. As a result, we have the ability to provide our customers with single source solutions for a wide range of products. Our strength, stability, capacity, resources, and customer-driven focus offer unprecedented value to our customers.