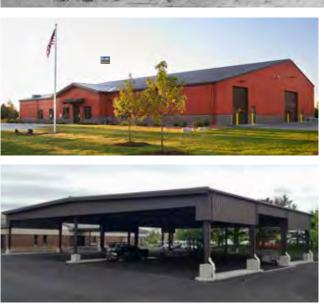

# COMMUNITY + GOVERNMENT

With over 30 years of experience, Nucor Building Systems understands the special needs and requirements of community and government facilities — spaces that share a common purpose of serving public needs. From public works and utility buildings, maintenance garages and fire stations, to community centers, museums, and local recreation spaces, we offer a full flexible product line that is custom designed to meet each client's unique needs. Nucor buildings are the perfect cost effective solution for multi-use spaces, incorporating areas for administration, training, housing and recreation, maintenance, and storage all under one roof. In addition, our building systems utilize green building materials which helps lower total operational costs and have the potential to earn LEED points.