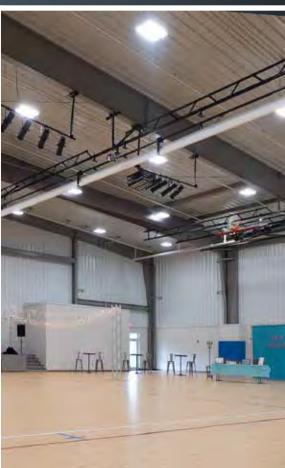

# COMMUNITY + GOVERNMENT

With over 30 years of experience, Nucor Building Systems understands the special needs and requirements of community and government facilities — spaces that share a common purpose of serving public needs. From public works and utility buildings, maintenance garages and fire stations, to community centers, museums, and local recreation spaces, we offer a full flexible product line that is custom designed to meet each client's unique needs. Nucor buildings are the perfect cost effective solution for multi-use spaces, incorporating areas for administration, training, housing and recreation, maintenance, and storage all under one roof. In addition, our building systems utilize green building materials which helps lower total operational costs and have the potential to earn LEED points.