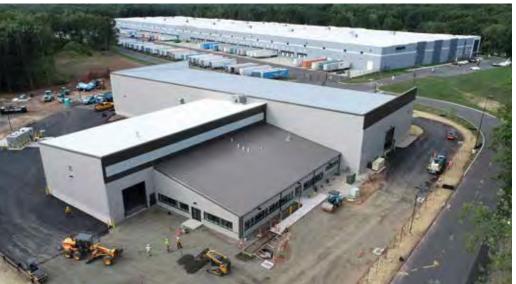

# COMMUNITY + GOVERNMENT

With over 30 years of experience, Nucor Building Systems understands the special needs and requirements of community and government facilities — spaces that share a common purpose of serving public needs. From public works and utility buildings, maintenance garages and fire stations, to community centers, museums, and local recreation spaces, we offer a full flexible product line that is custom designed to meet each client's unique needs. Nucor buildings are the perfect cost effective solution for multi-use spaces, incorporating areas for administration, training, housing and recreation, maintenance, and storage all under one roof. In addition, our building systems utilize green building materials which helps lower total operational costs and have the potential to earn LEED points.