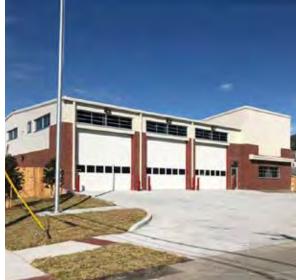

# COMMUNITY + GOVERNMENT

With over 30 years of experience, Nucor Building Systems understands the special needs and requirements of community and government facilities — spaces that share a common purpose of serving public needs. From public works and utility buildings, maintenance garages and fire stations, to community centers, museums, and local recreation spaces, we offer a full flexible product line that is custom designed to meet each client's unique needs. Nucor buildings are the perfect cost effective solution for multi-use spaces, incorporating areas for administration, training, housing and recreation, maintenance, and storage all under one roof. In addition, our building systems utilize green building materials which helps lower total operational costs and have the potential to earn LEED points.